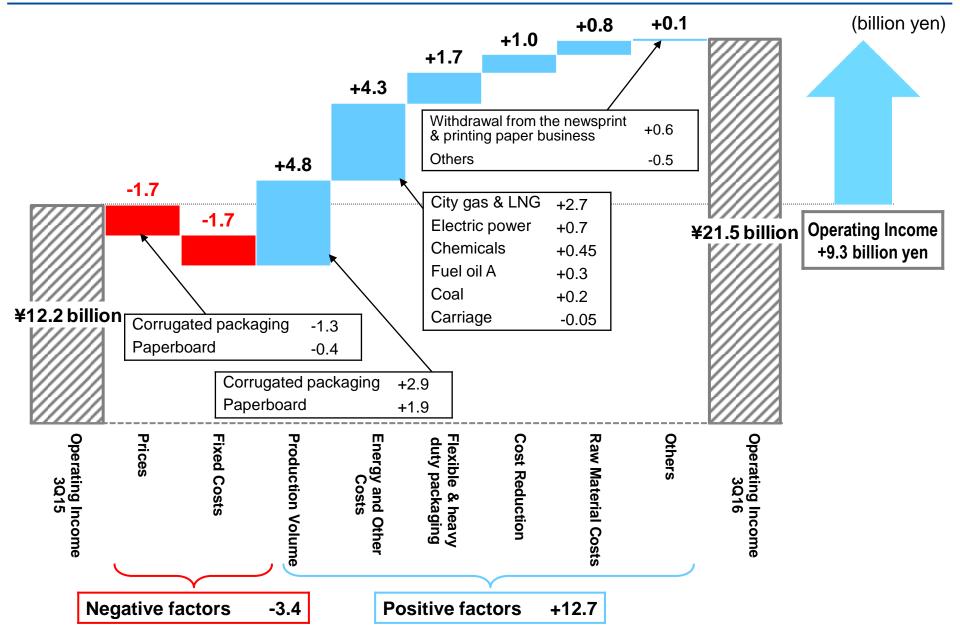

# 2. Breakdown of Changes in Consolidated Operating Income (Year-on-year) The

The General Packaging Industry

The General Packaging Industry

Assets